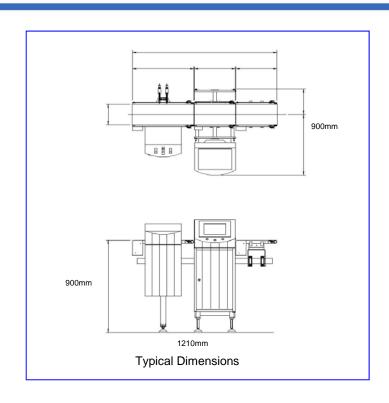

## CW<sup>3</sup> 6000M Automatic Checkweigher

Finish: 304 stainless steel with brushed finish

Available Line Heights: 700mm - 1,200mm

Available System Lengths: 1,100mm - 3,100mm

Maximum Weight: 6,000g

Maximum Product Width: 400mm

Maximum Product Length: 600mm

Typical Accuracy, Un: 0.6g

Speed: 120m/min Capacity: 400ppm

Supply Voltages: 110 or 230V/1ph/N+E 50 or 60Hz

Air Supply: 5 to 8 bar

Typical Reject Options: Air Blast, Pusher, Diverter