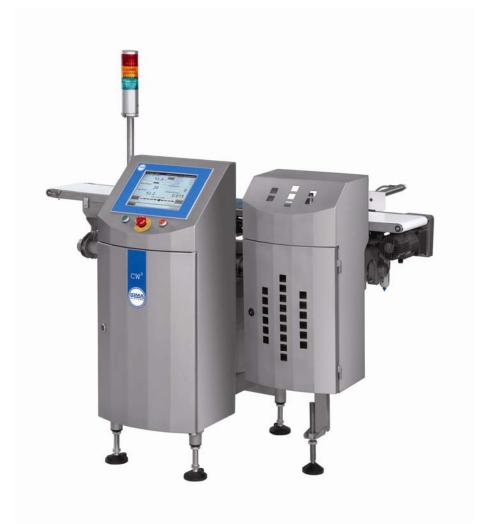

## CW<sup>3</sup> 6000M Automatic Checkweigher

## CW<sup>3</sup> 6000M Automatic Checkweigher

Finish: 304 stainless steel with brushed finish

Available Line Heights: 700mm - 1,200mm

Available System Lengths: 1,100mm - 3,100mm

Maximum Weight: 6,000g

Maximum Product Width: 400mm

Maximum Product Length: 600mm

Typical Accuracy, Un: 0.6g

Speed: 120m/min Capacity: 400ppm

Supply Voltages: 110 or 230V/1ph/N+E 50 or 60Hz

Air Supply: 5 to 8 bar

Typical Reject Options: Air Blast, Pusher, Diverter

Environment: IP65

Belt type: Food quality flat belt - quick release (no tools required)

Standard inclusions: Adjustable feet, Reject bin, USB socket, Multi speed, Pack pitch monitor, Stainless

steel covers