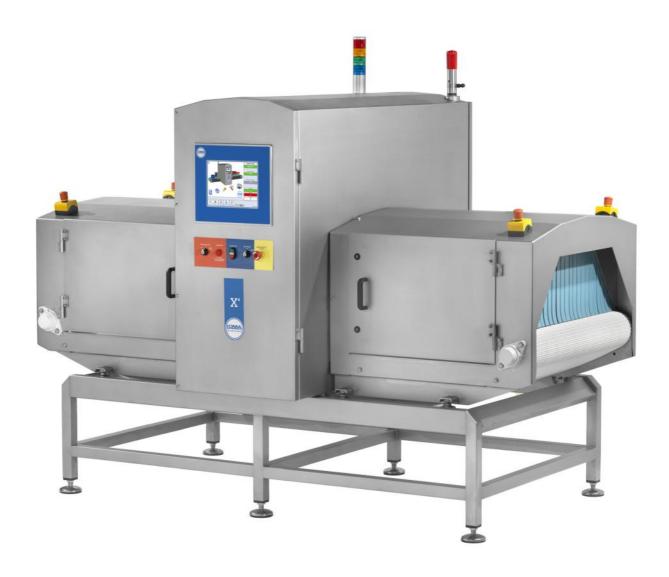

## X4 800 XL X-ray Inspection

## X-ray Inspection Systems

Finish: 304 stainless steel with brushed finish

Typical Line Height: 900mm ± 50mm

System Length: 2500mm Belt Width: 800mm Maximum Weight 100kgs

Supply Voltages: 230/1ph/50Hz N+E or 110/1ph/60Hz N+E

5 - 8 bar Air Supply Reject Options: Signal only

**Environment: IP 66** 

Belt Type: Intralox (food quality) belt

Standard Inclusions: Height adjustable feet, Mass Measurement, Missing

product, Shape recognition, Image and report archiving,

Hinged interlocked covers, Variable speed

Survey meter, Remote diagnostics, LomaEnet, NAS Image Options:

data and image archiving, Inline code selection solution to

enable discrete inspection of mixed product batches.