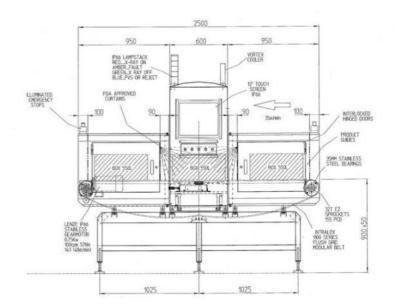

## X-ray Inspection Systems

Finish: 304 stainless steel with brushed finish

Typical Line Height: 900mm ± 50mm

System Length: 2500mm Belt Width: 800mm Maximum Weight 100kgs

Supply Voltages: 230/1ph/50Hz N+E or 110/1ph/60Hz N+E

Usage monitoring with planned maintenance prompts.

Modular system with speed digital communications between major components

**Typical Dimensions** 

Loma Systems, Summit Ave, Southwood, Farnborough, Hampshire, GU14 0NY