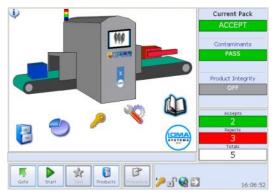

## **Technical Specification**

Industrial Grade PC, Ethernet and front access USB port

Digitally controlled WASC (Wide Angle, Self Cooled) high performance X-ray tank (long life cycle)

Unique USB high speed, high stability, detector array with 0.8mm diode pitch

Computer vision system utilising image processing and morphological techniques

Pass Key protected set-up and user access levels

Embedded Windows XP operating system

USB Report and image archiving

Full diagnostic and system health monitoring with date and time stamp archiving, including remote support tools