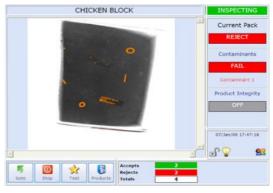

Computer vision system utilising image processing and morphological techniques

Pass Key protected set-up and user access levels

Embedded Windows XP operating system

USB Report and image archiving

Full diagnostic and system health monitoring with date and time stamp archiving, including remote support tools