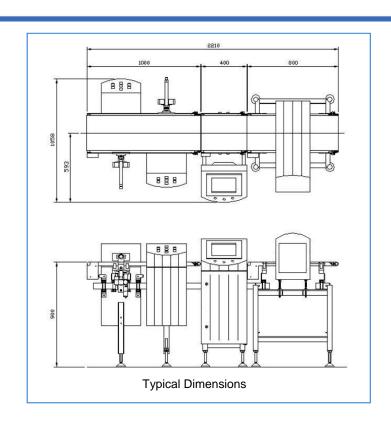

## CW<sup>3</sup> Checkweigher / Metal Detector Combination System

11:

Finish: 304 stainless steel with brushed finish

Available Line Heights: 700mm - 1,200mm

Available System Lengths: 1,900mm - 2,900mm

Maximum Weight: 60kg

Maximum Product Width: 300mm

Maximum Product Length: 425mm

Typical Accuracy, Un: 0.6g

Maximum Speed: 120m/min

Capacity: 400ppm

Supply Voltages: 110 or 230V/1ph/N+E 50 or 60Hz

Air Supply: 5 to 8 bar

Typical Reject Options: Air Blast, Pusher, Diverter