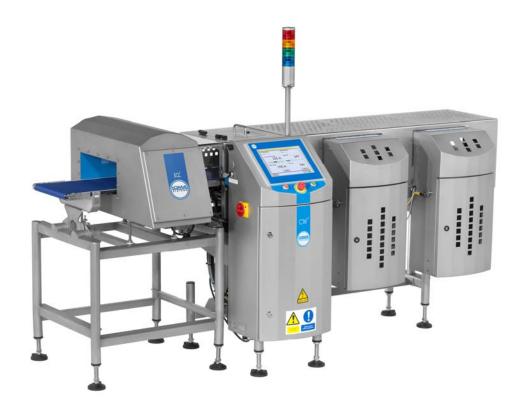

## CW<sup>3</sup> Checkweigher / Metal Detector Combination System

www.loma.com

Versatile, proven integrated combination checkweighing and metal detection systems for the food and packaging industries

- · Adaptable True variable frequency detection adapts to new product and packaging in seconds
- Versatile Weighs a wide range of flexible and rigid packs up to 6kg
- Accurate Excellent accuracy, especially with flexible packaging
- Compact Integrated to save line space
- Reliable Heavy duty conveyor components, high quality electronics
- Effective Loma expertise in both technologies ensures maximum system performance
- Easy to use Integrated colour graphical touch screen
- · Accredited OIML R51 and EC TA (MID) approved

## CW<sup>3</sup> Checkweigher / Metal Detector Combination System

11:

Finish: 304 stainless steel with brushed finish

Available Line Heights: 700mm - 1,200mm

Available System Lengths: 1,900mm - 2,900mm

Maximum Weight: 60kg

Maximum Product Width: 300mm

Maximum Product Length: 425mm

Typical Accuracy, Un: 0.6g

Maximum Speed: 120m/min

Capacity: 400ppm

Supply Voltages: 110 or 230V/1ph/N+E 50 or 60Hz

Air Supply: 5 to 8 bar

Typical Reject Options: Air Blast, Pusher, Diverter

Environment: IP65

Belt type: Food quality flat belt - quick release (no tools required)

Standard inclusions: Adjustable feet, Reject bin, USB socket, Multi speed, Pack pitch monitor,

Stainless steel covers

Options: Servo feedback signal - for filler control, Serial Link, LomaEnet, PVS,

LED Indicator stack, Makrolon covers, 316 stainless steel